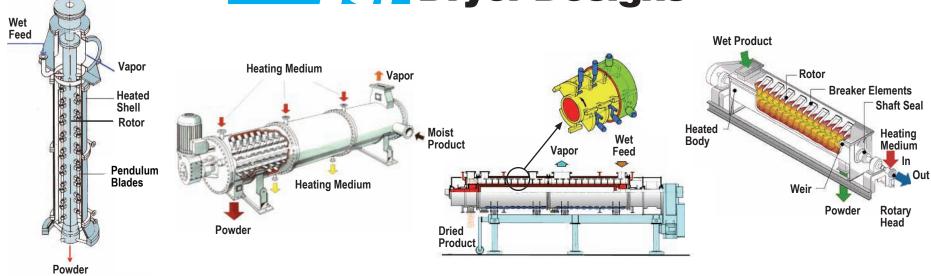

## **Dryer Designs**

|                           | Vertical CP Dryer                                           | Horizontal D Dryer                                           | Combi Dryer                                                  | Reactotherm <sup>®</sup> Dryer                                                                                            | Rovactor <sup>®</sup> Dryer                           |
|---------------------------|-------------------------------------------------------------|--------------------------------------------------------------|--------------------------------------------------------------|---------------------------------------------------------------------------------------------------------------------------|-------------------------------------------------------|
| Feed<br>Characteristics   | Solutions<br>Pumpable slurries                              | Wet powders or cakes                                         | Solutions<br>Pumpable slurries                               | Slurries and solutions<br>Cakes and wet powders                                                                           | Wide range of feeds                                   |
| Powder<br>Characteristics | Free flowing<br>Must be shear stable                        | Free flowing<br>Must be shear stable<br>Produces dry powders | Free flowing<br>Must be shear stable<br>Produces dry powders | Produces dry powders<br>Handles crumbs                                                                                    | Produces dry powders<br>Requires free flowing powders |
| Residence Times           | Approximately 1 minute                                      | Approximately 4 minutes                                      | Approximately 6 minutes                                      | 1 - 8 hours                                                                                                               | 1 - 8 hours                                           |
| Back Mixing               | Virtually NONE                                              | Limited back mixing                                          | Limited back mixing                                          | High                                                                                                                      | High                                                  |
| Special Features          | Easy to control<br>High heat transfer<br>Short heat history | Fouling materials okay<br>Heats and cools in one machine     | Easy to control<br>Can cool in same system                   | Batch or continuous<br>Low shear history<br>Viscous, pasty, fouling materials<br>Breaks up lumps<br>Largely self-cleaning | Batch or continuous<br>Low shear history              |