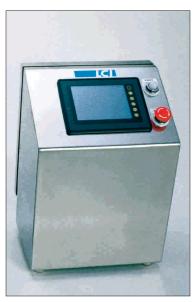

The LCI Multi Granulator is supplied with a touch screen control panel.

Three types of extrusion—axial, radial, and dome—can be evaluated by simply changing the extrusion head.