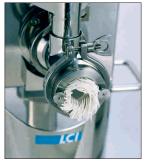

## **Operation**

The Multi Granulator is easy to setup and assemble with any of the three extrusion configurations for immediate use. A wet mixture is separately prepared manually or in a small batch mixer, also available from LCI. The extruder is fitted with the appropriate die (or screen). The prepared wet material is manually fed through the feed hopper. The wet mass is transported to the extrusion area by a single feed screw. The wet material is gently wiped through the die (screen) yielding well formed extrudates.