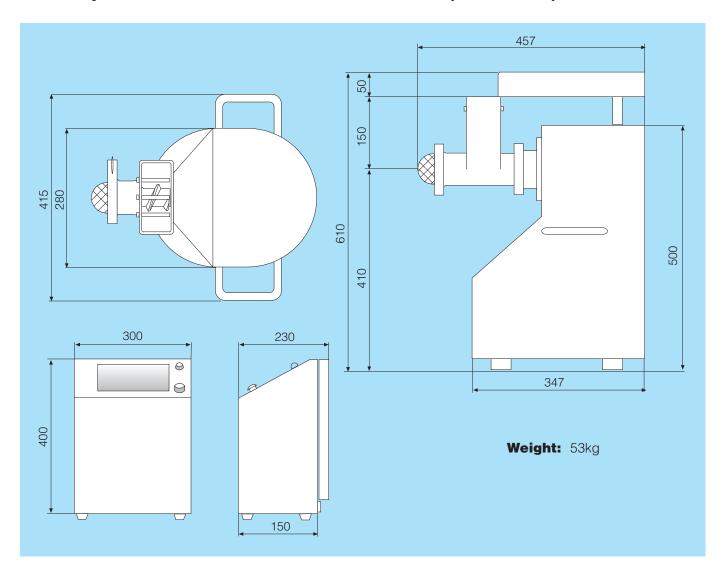

hree types of extrusion—axial, radial, and dome—can be evaluated by simply changing the extrusion head.

## **Operation**

The Multi Granulator is easy to setup and assemble with any of the three extrusion configurations for immediate use. A wet mixture is separately prepared manually or in a small batch mixer, also available from LCI. The extruder is fitted with the appropriate die (or screen). The prepared wet material is manually fed through the feed hopper. The wet mass is transported to the extrusion area by a single feed screw. The wet material is gently wiped through the die (screen) yielding well formed extrudates.

LCI Corporation is the exclusive distributor for Fuji Paudal Company, Ltd. in the Americas.

## Laboratory Multi Granulator and Control Panel Dimensions (shown in mm)