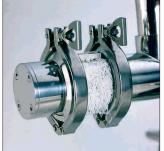

## **Operation**

The Multi Granulator is easy to setup and assemble with any of the three extrusion configurations for immediate use. A wet mixture is separately prepared manually or in a small batch mixer, also available from LCI. The extruder is fitted with the appropriate die (or screen). The prepared wet material is manually fed through the feed hopper. The wet mass is transported to the extrusion area by a single feed screw. The wet material is gently wiped through the die (screen) yielding well formed extrudates.