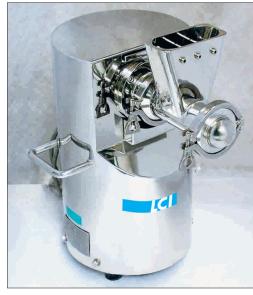

## Laboratory MultiGranulator™ Model MG-55

A versatile low pressure extrusion tool from LCI

The LCI Multi Granulator is a benchtop device that allows formulation researchers and new product developers to readily evaluate the best of three different types of low pressure extrusion techniques dome, radial, and axial—and determine which one suits their product. The Multi Granulator's size and unique design allow it to evaluate batches as low as 200 grams, saving time and money, yet generating product that is indicative of a full scale production system.

## **Features**

- 15-20 kg/hr extrusion rate
- Single screw extruder with variable speed (10-90 rpm)
- Easily converts into a dome, radial, or axial extruder
- Capable of extruding granules from 0.6 mm to 8.0 mm diameter: axial from 2.0 mm to 8.0 mm diameter; radial from 0.6 mm to 1.2 mm diameter; dome from 0.6 mm to 2.0 mm diameter
- GMP design with 316SS contact parts; die is 304SS
- 1.0 hp 230 VAC/3/60 variable speed drive for extrusion screw
- Sanitary clamps allow for quick disassembly, cleaning, and conversion to any of the three extrusion configurations. No tools required.
- Separate stainless steel control panel with motor starter

## **Operation**

The Multi Granulator is easy to setup and assemble with any of the three extrusion configurations for immediate use. A wet mixture is separately prepared manually or in a small batch mixer, also available from LCI. The extruder is fitted with the appropriate die (or screen). The prepared wet material is manually fed through the feed hopper. The wet mass is transported to the extrusion area by a single feed screw. The wet material is gently wiped through the die (screen) yielding well formed extrudates.